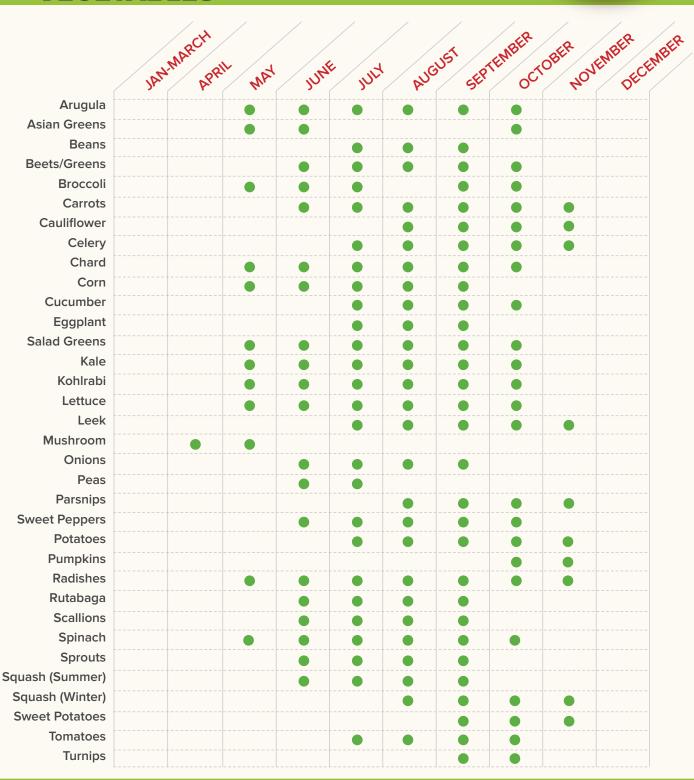

### **FRUITS & HERBS**

| Chives   |      |      |   |   |   |      |  |
|----------|------|------|---|---|---|------|--|
| Cilantro |      |      |   |   |   |      |  |
| Dill     |      |      | • | • | • |      |  |
| Garlic   |      |      |   |   |   |      |  |
| Mint     |      |      |   | • | • |      |  |
| Oregano  |      | •    |   |   |   |      |  |
| Parsley  |      | •    | • | • | • |      |  |
| Rosemary |      |      | • | • | • |      |  |
| Sage     |      | •    |   |   | • |      |  |
| Thyme    | <br> |      |   |   |   | <br> |  |
|          | <br> | <br> |   |   |   | <br> |  |