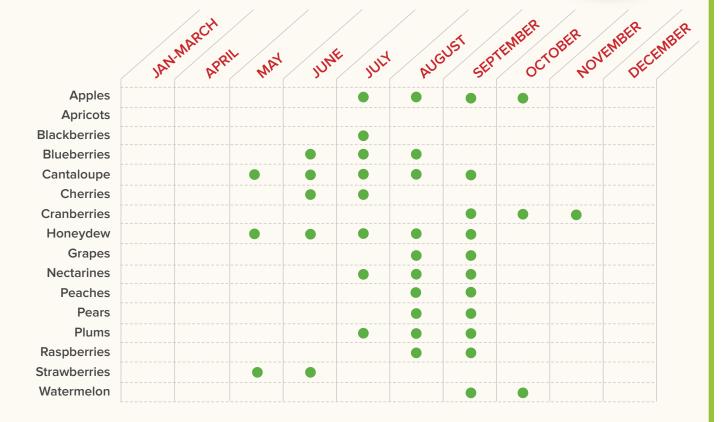

### **FRUITS & HERBS**

| Chives   |      |      |   |   |   |      |  |
|----------|------|------|---|---|---|------|--|
| Cilantro |      |      |   |   |   |      |  |
| Dill     |      |      | • | • | • |      |  |
| Garlic   |      |      |   |   |   |      |  |
| Mint     |      |      |   | • | • |      |  |
| Oregano  |      | •    |   |   |   |      |  |
| Parsley  |      | •    | • | • | • |      |  |
| Rosemary |      |      | • | • | • |      |  |
| Sage     |      | •    |   |   | • |      |  |
| Thyme    | <br> |      |   |   |   | <br> |  |
|          | <br> | <br> |   |   |   | <br> |  |